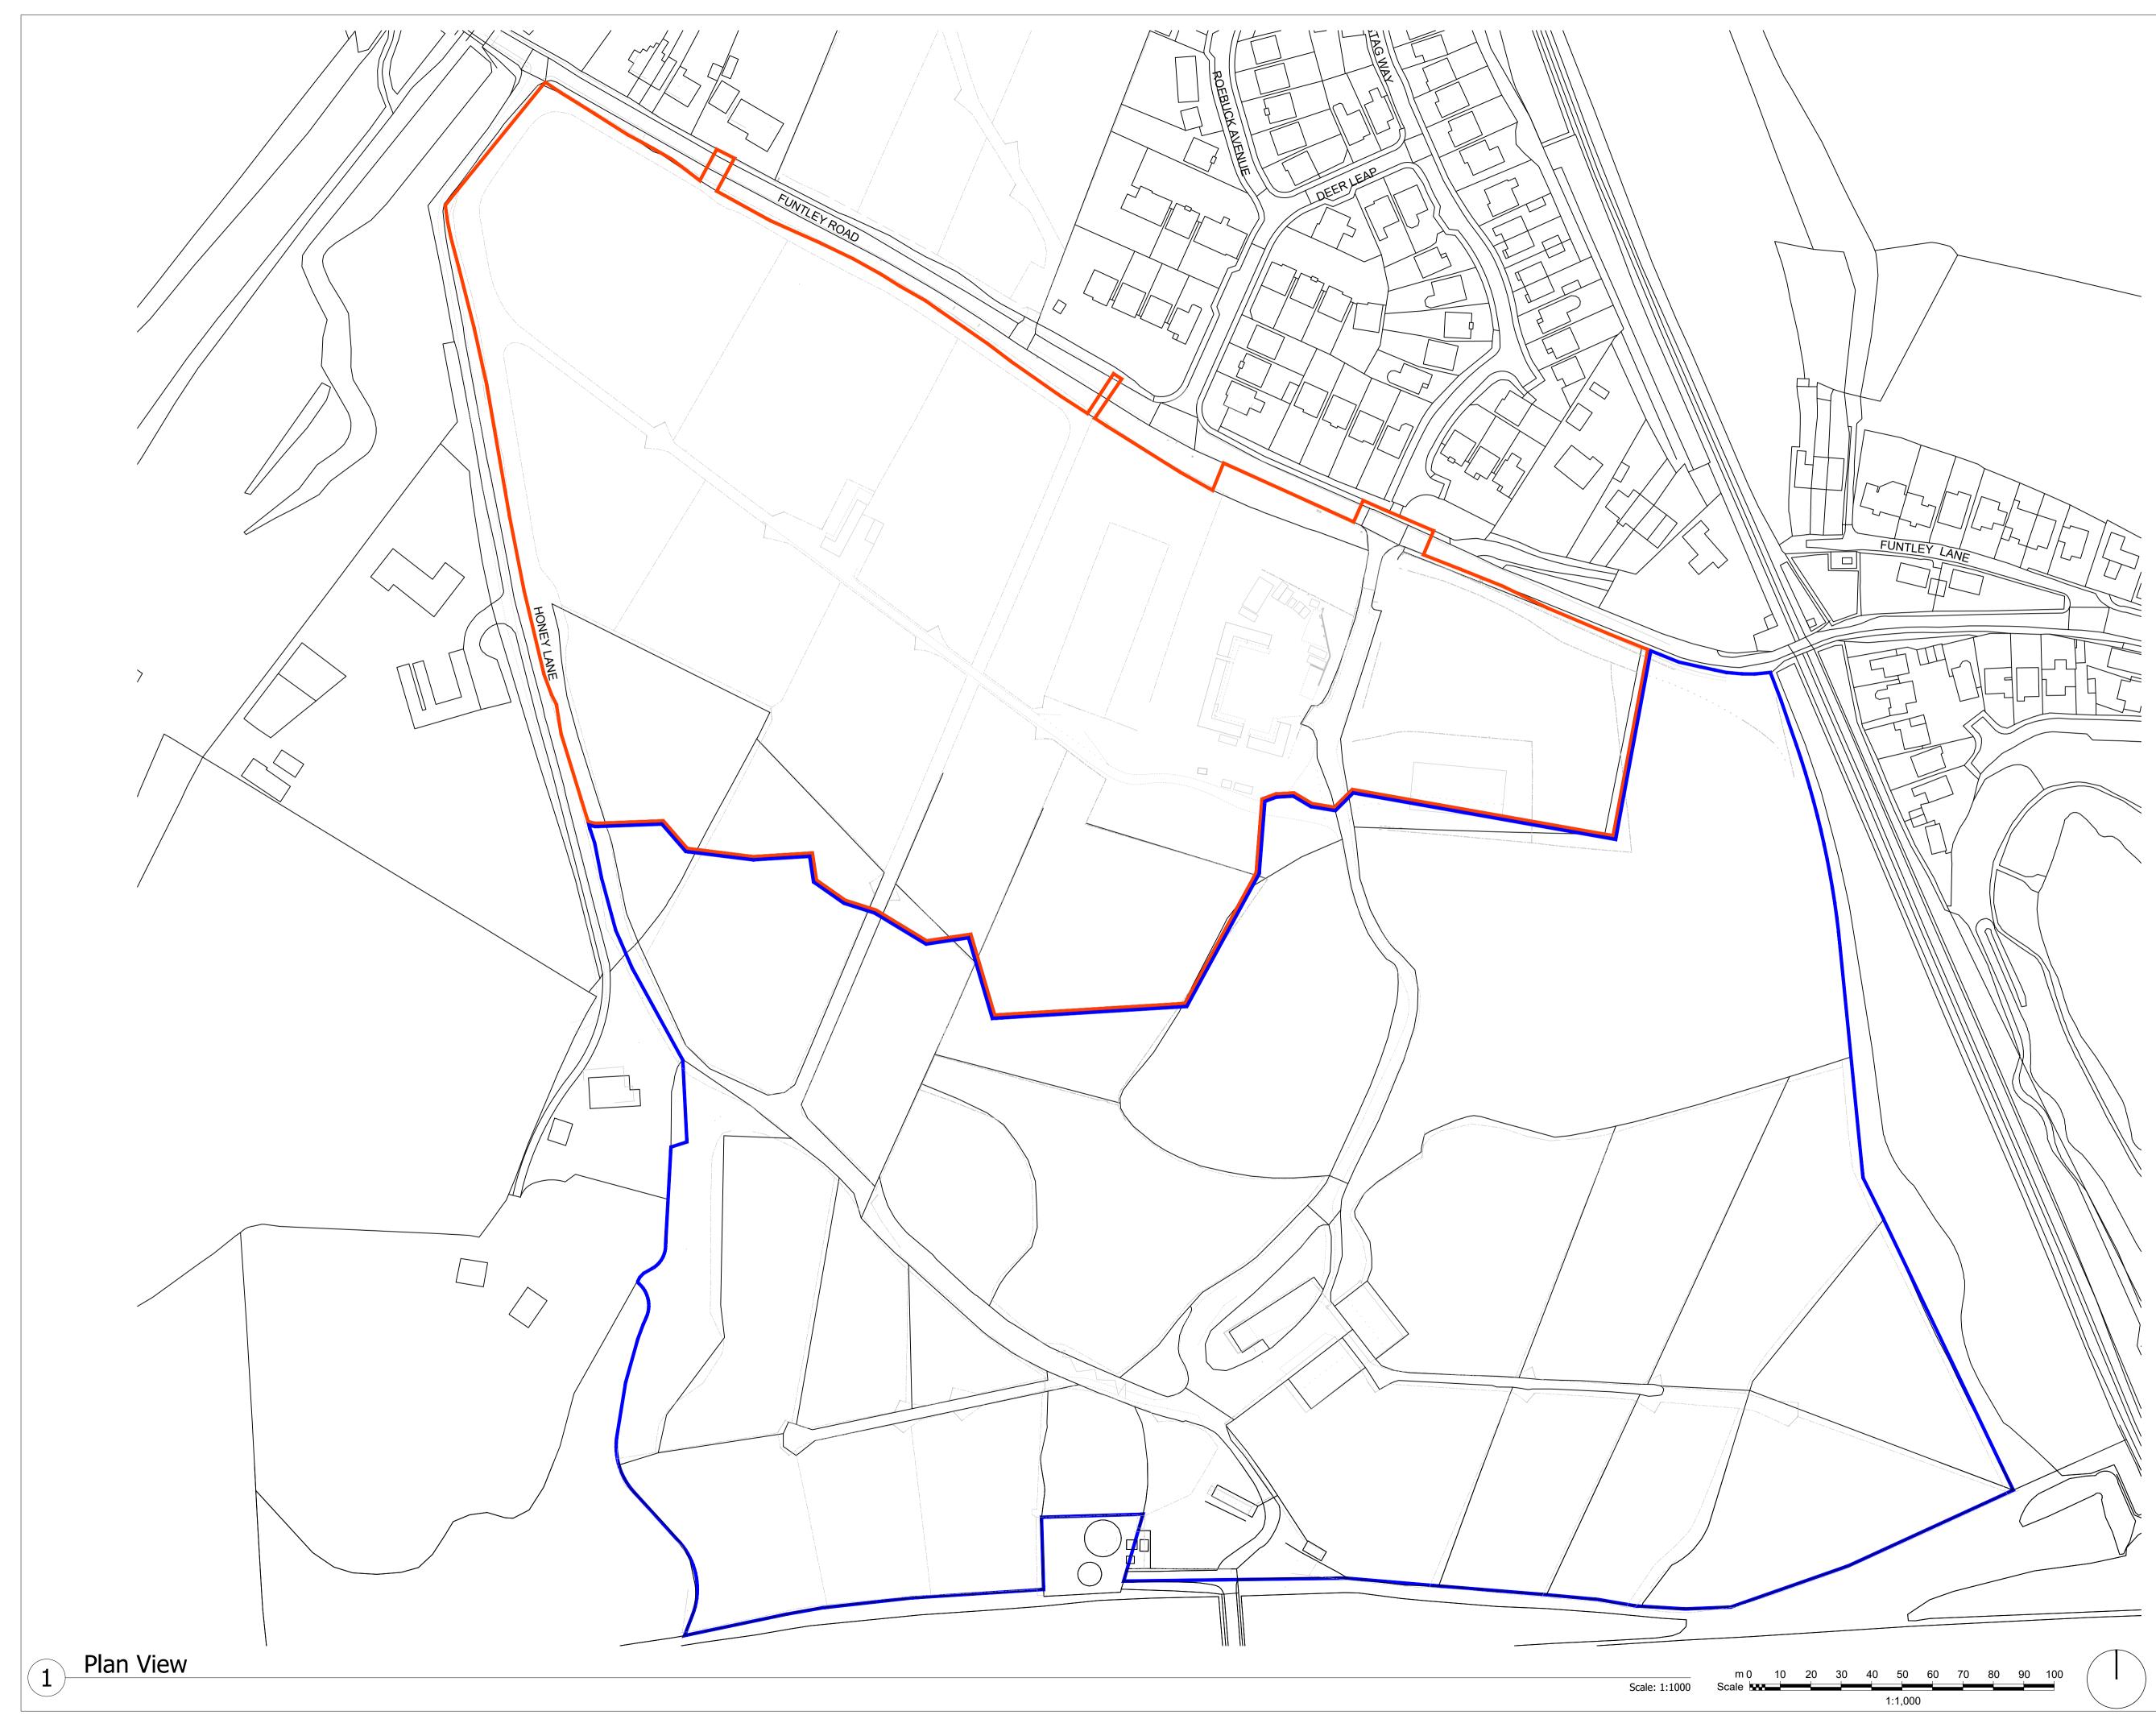

Ordnance Survey material by permission of Ordnance Survey on behalf of The Controller of Her Majesty's Stationery Office © Crown Copyright (2019). All rights reserved. Licence number 100042131

|                                     | 25.09.20                           | DO/RR                  | PLANNING | 1991 16    |                |              |  |
|-------------------------------------|------------------------------------|------------------------|----------|------------|----------------|--------------|--|
| P1                                  | 23.09.20                           |                        |          | ISSUE      |                |              |  |
| REV                                 | 23.09.20<br>DATE                   | DO/RR<br>DRAWN/CHECKED | DRAFT    |            |                |              |  |
|                                     | REV DATE DRAWN/CHECKED DESCRIPTION |                        |          |            |                |              |  |
| 514                                 | 105                                | PLANNI                 | NG IS    | SSUE       |                |              |  |
| PROJECT                             |                                    |                        |          |            |                |              |  |
| RD1731 Funtley Road, Hampshire      |                                    |                        |          |            |                |              |  |
| DRAWING                             |                                    |                        |          |            |                |              |  |
| Red line plan - outline application |                                    |                        |          |            |                |              |  |
| DAT                                 | F                                  | DRAWN/CI               | HECKED   | SCALE @ A1 | DRAWING NO.    | REVISION NO. |  |
| 20.0                                | -                                  | DO/RR                  |          | 1:1000     | RD1731-C1-L002 | P1           |  |
|                                     |                                    |                        |          |            |                |              |  |